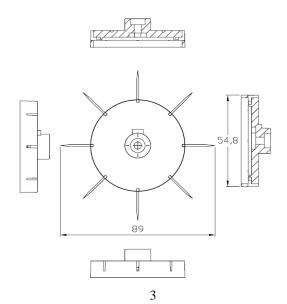

ng Co., Ltd. 金威貿易有限公司

MW-Series Ionizer fan
Operating Instructions
for replacing the electrode needle hub

## A. Overview



# **B.** Instructions



Step 1. Unplug the power supply and lay the MW-Series Ionizer Fan on a flat surface.

Step 2. Push the latches on both sides of the Fan Cover (the position of the blue arrow in the left figure) and remove the Fan Cover.



Step 3. After removing the Fan Cover, as shown in the left figure.



Step 4. Use a Phillips screwdriver to remove the electrode needle hub unit.

Step 5. Replace MW-DN01 to new product.

## C. Attention

- 1. The tip of the electrode needle is sharp. Be careful in installation to prevent stab wounds.
- 2. The electrode needle hub has the positioning groove, which must be installed after positioning.

## **D.** Dimension



### **E. Specification of Outer Case**

- The electrode needle is covered with 2 pieces of foams and the sides are fixed with tape.
- 2. Place the 2PCS electrode needle hub in the 110mm\*110mm\*35mm paper box.
- 3. 110mm\*110mm\*35mm carton 7 pcs is 1 stack.
- 4. 251mm\*242mm\*270mm carton can be put into 28pcs carton.



| ITEM | NAME                         | Qty | pcs |
|------|------------------------------|-----|-----|
| 01   | Electrode needle hub MW-DN01 | 1   | 1   |
| 02   | 110mm*110mm*35mm paper box   | 1   | 2   |
| 03   | 251mm*242mm*270mm carton     | 1   | 56  |