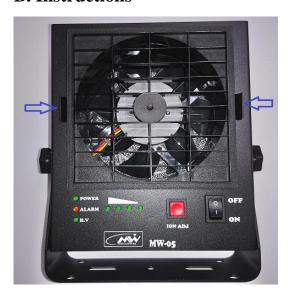

# **B.** Instructions

Step 1. Unplug the power supply and lay the MW-Series Ionizer Fan on a flat surface.

Step 2. Push the latches on both sides of the Fan Cover (the position of the blue arrow in the left figure) and remove the Fan Cover.