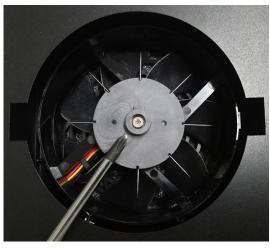

Step 3. After removing the Fan Cover, as shown in the left figure.

Step 4. Use a Phillips screwdriver to remove the electrode needle hub unit.

Step 5. Replace MW-DN01 to new product.

## C. Attention

- 1. The tip of the electrode needle is sharp. Be careful in installation to prevent stab wounds.
- 2. The electrode needle hub has the positioning groove, which must be installed after positioning.