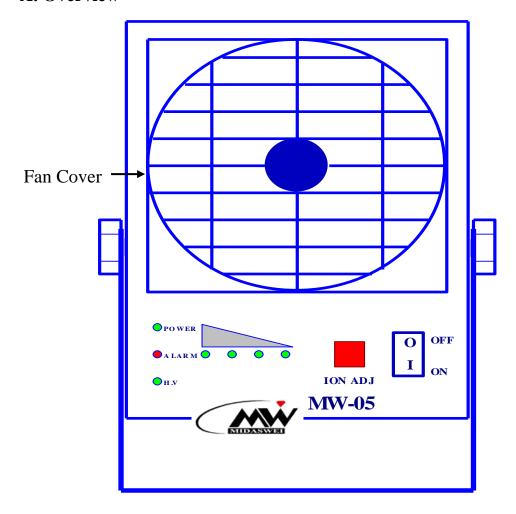

# Midaswei Trading Co., Ltd. 金威貿易有限公司

MW-Series Ionizer fan
Operating Instructions
for replacing the electrode needle hub

## A. Overview



# **B.** Instructions



Step 1. Unplug the power supply and lay the MW-Series Ionizer Fan on a flat surface.

Step 2. Push the latches on both sides of the Fan Cover (the position of the blue arrow in the left figure) and remove the Fan Cover.



Step 3. After removing the Fan Cover, as shown in the left figure.



Step 4. Use a Phillips screwdriver to remove the electrode needle hub unit.

Step 5. Replace MW-DN01 to new product.

## C. Attention

- 1. The tip of the electrode needle is sharp. Be careful in installation to prevent stab wounds.
- 2. The electrode needle hub has the positioning groove, which must be installed after positioning.

## **D.** Dimension



### **E. Specification of Outer Case**

- The electrode needle is covered with 2 pieces of foams and the sides are fixed w