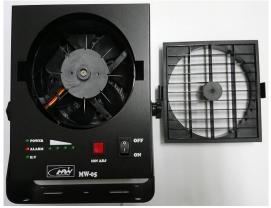

Step 3. After removing the Fan Cover, as shown in the left figure.

Step 4. Use a Phillips screwdriver to remove the electrode needle hub unit.

Step 5. Replace MW-DN01 to new product.