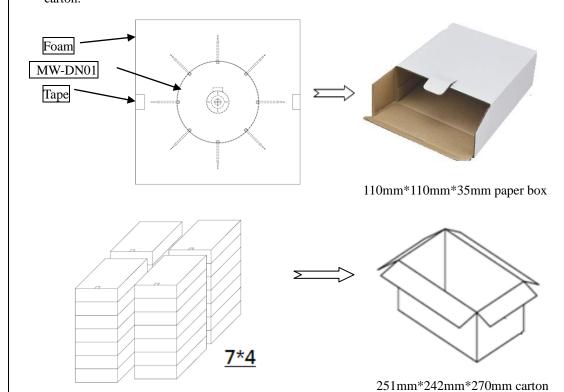

### **E. Specification of Outer Case**

- The electrode needle is covered with 2 pieces of foams and the sides are fixed with tape.
- 2. Place the 2PCS electrode needle hub in the 110mm\*110mm\*35mm paper box.
- 3. 110mm\*110mm\*35mm carton 7 pcs is 1 stack.
- 4. 251mm\*242mm\*270mm carton can be put into 28pcs carton.

| ITEM | NAME                         | Qty | pcs |
|------|------------------------------|-----|-----|
| 01   | Electrode needle hub MW-DN01 | 1   | 1   |
| 02   | 110mm*110mm*35mm paper box   | 1   | 2   |
| 03   | 251mm*242mm*270mm carton     | 1   | 56  |